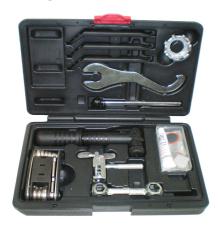

## 11 Pcs Tool Kit BT20211

- 1-"O"Spoke Wrench
- 1-Dumbell Wrench, 6-15 mm
- 1-Air Pump
- **1-Chain Rivet Extractor UPC**
- 1-TIRE GAUAGE
- 3-Tire Level
- 1-Lockring Wrench 15,16mm Spanner
- 1-Repair Set:
  - 9-Rubber Patch, 1-Metal Sheet, 1-Rubber Cement
  - 2-Valve Tubing
- 1-16 IN 1 Bike Set:
  - 7-Hex:2-2.5-3-4-5-6-8mm, 1-Spoke:14GE,
  - 3-Socket Wrench:8,9,10mm, 3-Open Wrench:8,10,15mm
  - 2-Screwdriver: PH:2 SLOT: 5