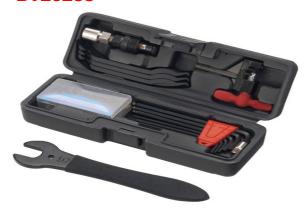

## 6 Pcs Tool Kit BT20238

- 1- Crank pullr
- 1- Chain river extractor
- 1- Tire lever
- 1- Hex key wrench set (2-2.5-3-4-5-6-8mm)
- 1- Patch kit
- 1- 15mm spanner