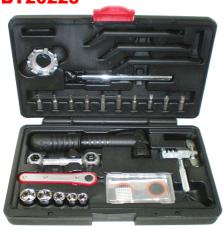

## 25 Pcs Tool Kit BT20225

- 1-"O" Spoke Wrench
- 1-Dumbell Wrench: 6,15 mm
- 3-Tire Level
- 1-Chain Rivet Extractor UPC
- 1-Mini Ratchet Handle
- 1-Tire Gauge
- 1-Air Pump
- 5-Socket: 8,9,10,13,14 mm
- 1-Repair Set:
- 9-Rubber Patch, 1-Metal Sheet, 1-Rubber Cement, 2-Valve Tub
- 10- Bit-25 mm:
  - 6-HEX: 2,2.5,3,4,5,6 mm,1-PH: 2, 2-SLOT: 4-5mm,1-Adaptor